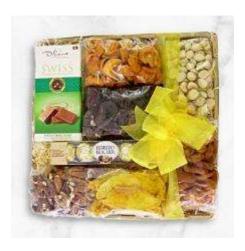

LINDT CHOCOLATE HAMPER

R 955.00

R 650.00

R 875.00

**NATURE'S WONDER** 

R 550.00 – Standard R 695.00 – Premium

**SIPS AND SNACKS** 

R 1 225.00

**SNACK BASKET (PREMIUM)** 

R 1 125.00 – Standard R 1 125.00 – Premium

**SNACK BASKET (STANDARD)** 

<u>R 850.00 – Standard</u> <u>R 1 295.00 – Premium</u>

**SOLO MIO** 

R 550.00 - Standard

**TOUCH OF HEAVEN** 

R 695.00 - Standard

**SNACK GALORE** 

R 880.00 – Standard R 1 125.00 – Premium

**BATIK BASKET** 

R 550.00 – Standard R 675.00 – Premium

**BIANCA** 

R 590.00 – Standard R 790.00 – Premium

**BURST OF SPRING** 